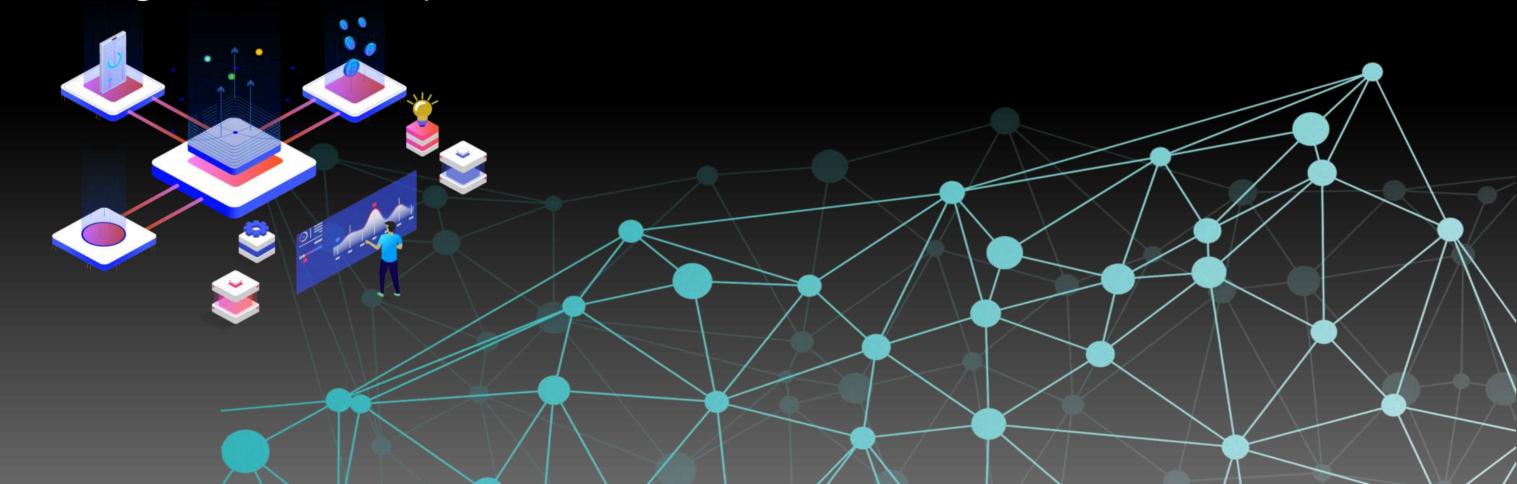

### Indirect Referral Commission

Level 1

Level 2

Level 3

Level 4

Level 5

Level 6

Level 7

0.5% 0.5% 0.5%

Level 8

Level 9

Level 10